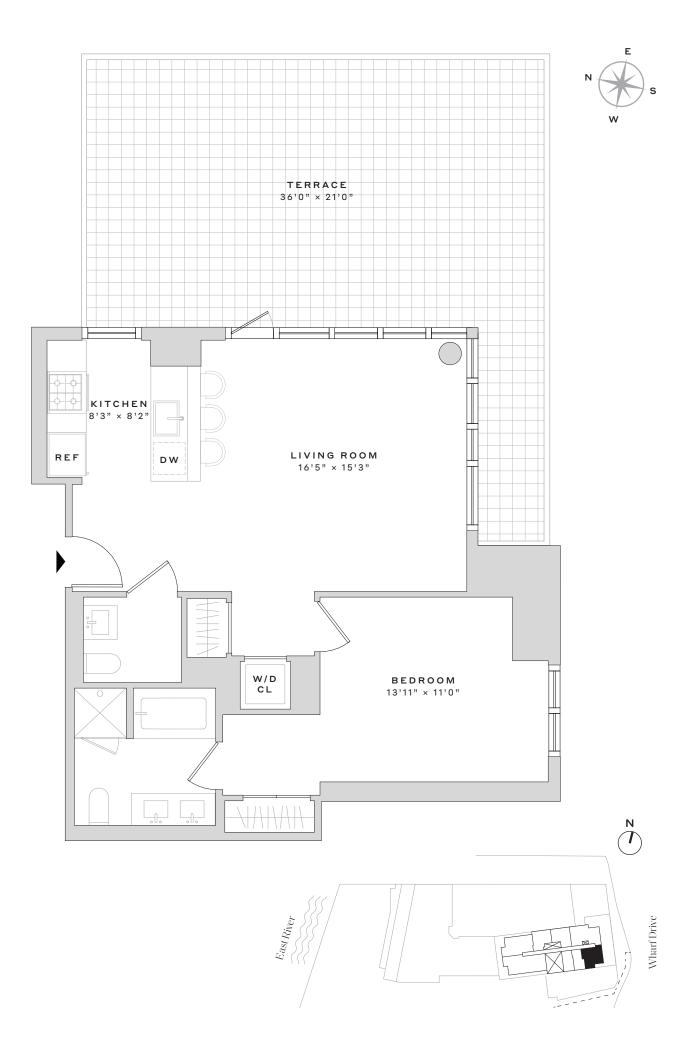

n shower head and sleek, frameless glass shower screen
- Luxury bathroom fixtures and state-of-the art accessories
- Over-sized, custom closets with ample storage

- In-home full-size washer and dryer hook-ups
- Striking, sustainable Quartz kitchen countertops
- Custom kitchen island with bar-stool seating (select residences)
- Full-height porcelain stone backsplash tile
- Gas cooktops and design-forward stainless-steel appliances

NOTES

Leasing Office 60 Wharf Drive • Brooklyn, NY 11222 • 718.400.2100

WESTWHARF.COM

UNITS ARE SUBJECT TO FIELD VARIATIONS AND MAY HAVE MATERIAL DIFFERENCES FROM THE LAYOUT SHOWN. ALL MEASUREMENTS ARE APPROXIMATE. SEE LEASING AGENT FOR ADDITIONAL DETAILS AND INFORMATION. ANY AND ALL INFORMATION CONTAINED HEREIN IS SUBJECT TO CHANGE WITHOUT NOTICE.



W.W