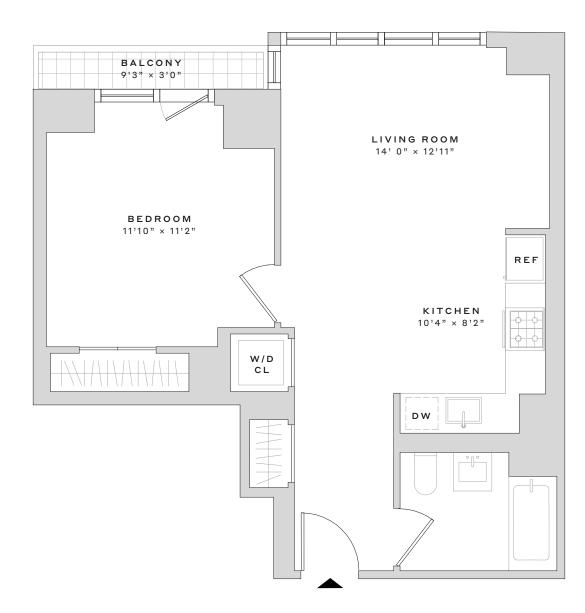

60 WHARF DRIVE

3714

## W.W Penthouse Collection

1 BEDROOM

1 BATHROOM

BALCONY