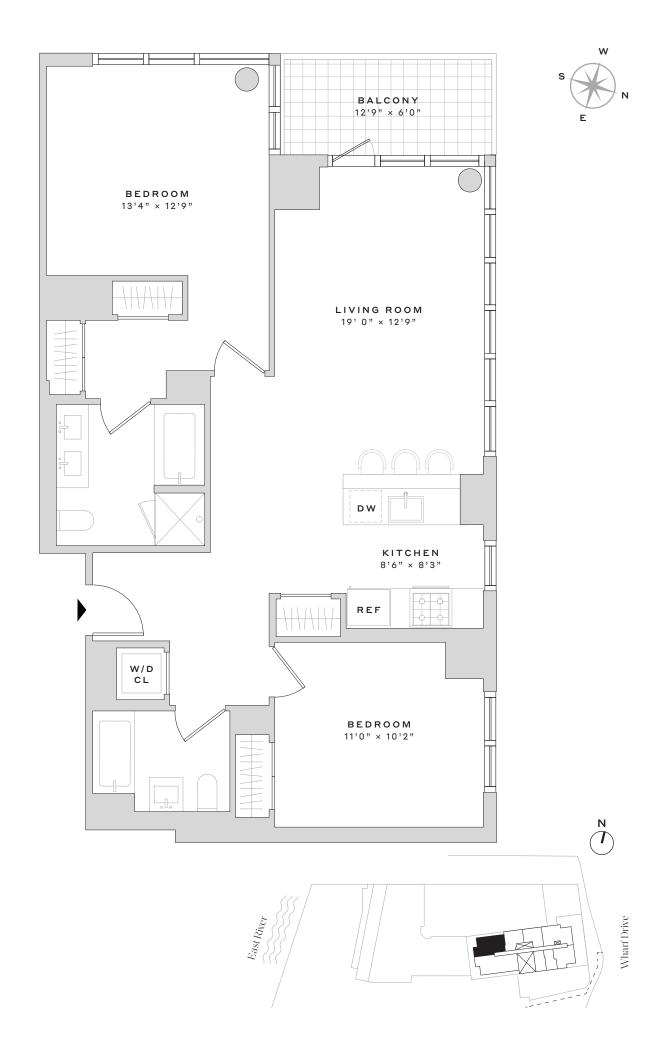

tubs with rain shower head and sleek, frameless glass shower screen
- Luxury bathroom fixtures and state-of-the art accessories
- Over-sized, custom closets with ample storage

- In-home washer and dryer
- Striking, sustainable Quartz kitchen countertops
- · Custom kitchen island with bar-stool seating (select residences)
- Full-height porcelain stone backsplash tile
- · Gas cooktops and design-forward stainless-steel appliances

NOTES

Leasing Office 60 Wharf Drive • Brooklyn, NY 11222 • 718.400.2100

WESTWHARF.COM

UNITS ARE SUBJECT TO FIELD VARIATIONS AND MAY HAVE MATERIAL DIFFERENCES FROM THE LAYOUT SHOWN, ALL MEASUREMENTS ARE APPROXIMATE, SEE LEASING AGENT FOR ADDITIONAL DETAILS AND INFORMATION. ANY AND ALL INFORMATION CONTAINED HEREIN IS SUBJECT TO CHANGE WITHOUT NOTICE



W.W