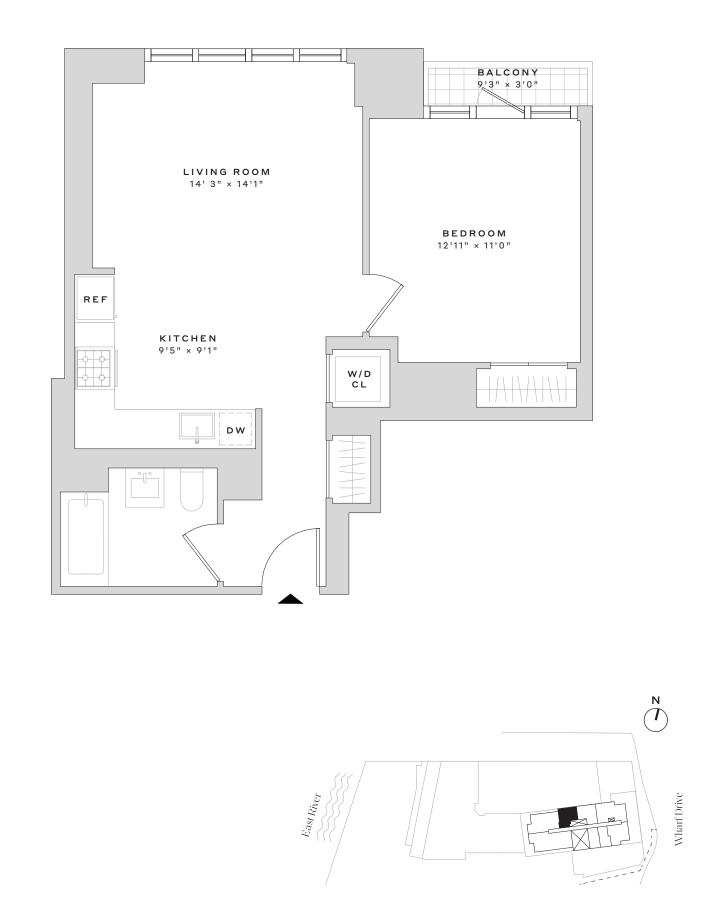

|                                                                                                                                                                                                                                                                                                                                                                                   | WEST<br>WHARF DRIVE                                                                                                                                                                                                                                                                                                                                                                                            |                                                                                                                                                                                                                                                                                                                                                         |
|-----------------------------------------------------------------------------------------------------------------------------------------------------------------------------------------------------------------------------------------------------------------------------------------------------------------------------------------------------------------------------------|----------------------------------------------------------------------------------------------------------------------------------------------------------------------------------------------------------------------------------------------------------------------------------------------------------------------------------------------------------------------------------------------------------------|---------------------------------------------------------------------------------------------------------------------------------------------------------------------------------------------------------------------------------------------------------------------------------------------------------------------------------------------------------|
| 1 B                                                                                                                                                                                                                                                                                                                                                                               | 3901<br>WW Penthouse Collecti<br>edroom   1 bathroom  <br>Apartment features                                                                                                                                                                                                                                                                                                                                   | i011<br>Balcony                                                                                                                                                                                                                                                                                                                                         |
| <ul> <li>Panoramic views from high<br/>tower floors</li> <li>Keyless entry for seamless<br/>home and amenity access</li> <li>High ceilings</li> <li>Striking, floor -to-ceiling,<br/>thermopane windows with<br/>solar shades</li> <li>Timeless wide plank, blonde<br/>oak hardwood floors</li> <li>Walk-in closets in primary<br/>bedrooms <i>(select residences)</i></li> </ul> | <ul> <li>Floor-to-ceiling porcelain stone<br/>tile bathroom walls and floor</li> <li>Custom bathroom vanities<br/>and oversized, mirrored<br/>medicine cabinets</li> <li>Deep soaking tubs with rain<br/>shower head and sleek,<br/>frameless glass shower screen</li> <li>Luxury bathroom fixtures<br/>and state-of-the art accessories</li> <li>Over-sized, custom closets<br/>with ample storage</li> </ul> | <ul> <li>In-home full-size washer and<br/>dryer hook-ups</li> <li>Striking, sustainable Quartz<br/>kitchen countertops</li> <li>Custom kitchen island with<br/>bar-stool seating <i>(select residences)</i></li> <li>Full-height porcelain stone<br/>backsplash tile</li> <li>Gas cooktops and design-forward<br/>stainless-steel appliances</li> </ul> |
|                                                                                                                                                                                                                                                                                                                                                                                   | NOTES                                                                                                                                                                                                                                                                                                                                                                                                          |                                                                                                                                                                                                                                                                                                                                                         |