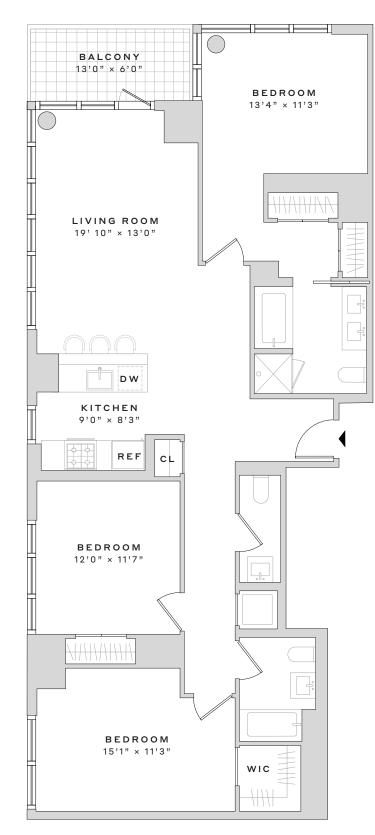

king tubs with rain shower head and sleek, frameless glass shower screen
- Luxury bathroom fixtures and state-of-the art accessories
- Over-sized, custom closets with ample storage

- · In-home washer and dryer
- Striking, sustainable Quartz kitchen countertops
- Custom kitchen island with bar-stool seating (select residences)
- Full-height porcelain stone backsplash tile
- Gas cooktops and design-forward stainless-steel appliances

NOTES

Leasing Office 60 Wharf Drive • Brooklyn, NY 11222 • 718.400.2100

WESTWHARF.COM

UNITS ARE SUBJECT TO FIELD VARIATIONS AND MAY HAVE MATERIAL DIFFERENCES FROM THE LAYOUT SHOWN. ALL MEASUREMENTS ARE APPROXIMATE. SEE LEASING AGENT FOR ADDITIONAL DETAILS AND INFORMATION. ANY AND ALL INFORMATION CONTAINED HEREIN IS SUBJECT TO CHANGE WITHOUT NOTICE.



WW