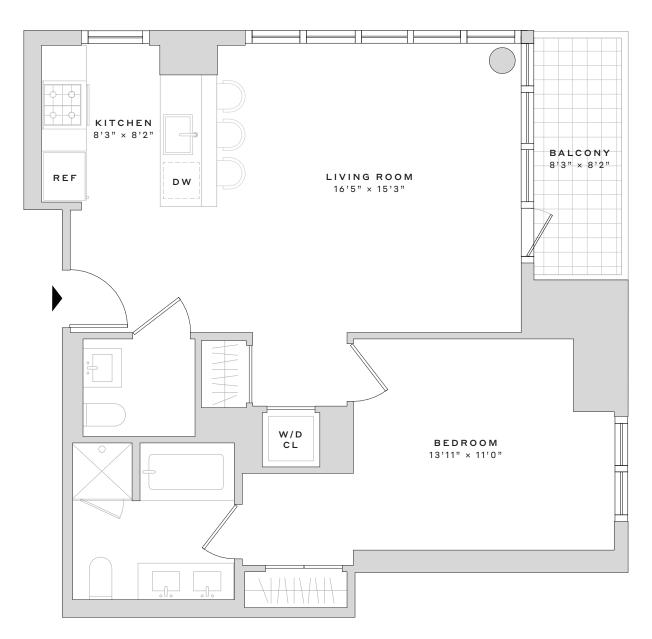

## 3909

## W.W Signature Residences

1 BEDROOM

1.5 BATHROOMS

BALCONY

## APARTMENT FEATURES

- Panoramic views from high tower floors
- Keyless entry for seamless home and amenity access
- High ceilings
- Striking, floor -to-ceiling, thermopane windows with solar shades
- Timeless wide plank, blonde oak hardwood floors
- Walk-in closets in primary bedrooms (select residences)

- Floor-to-ceiling porcelain stone tile bathroom walls and floor
- Custom bathroom vanities and oversized, mirrored medicine cabinets
- Deep soaking tubs with rain shower head and sleek, frameless glass shower screen
- Luxury bathroom fixtures and state-of-the art accessories
- Over-sized, custom closets with ample storage

- In-home full-size washer and dryer hook-ups
- Striking, sustainable Quartz kitchen countertops
- Custom kitchen island with bar-stool seating (select residences)
- Full-height porcelain stone backsplash tile
- Gas cooktops and design-forward stainless-steel appliances