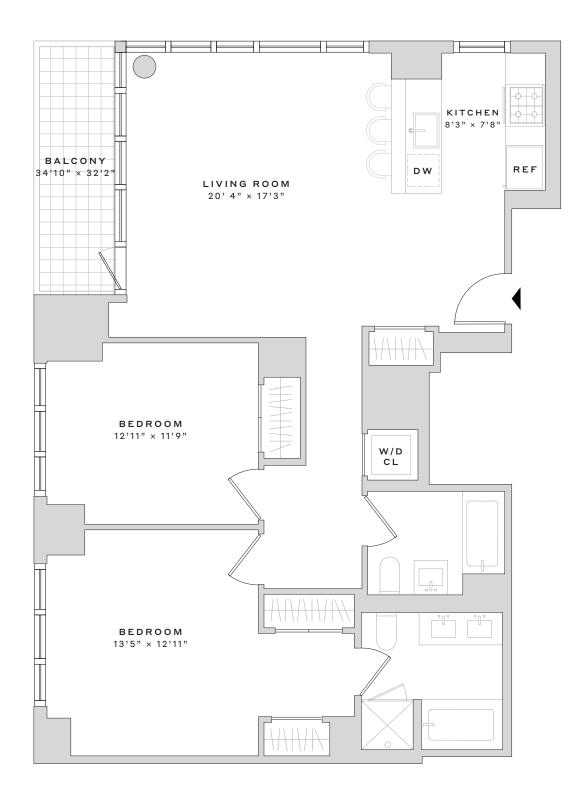

## 3912

## W.W Penthouse Collection

2 BEDROOMS

2 BATHROOMS

TERRACE

## APARTMENT FEATURES

- Panoramic views from high tower floors
- Keyless entry for seamless home and amenity access
- High ceilings
- Striking, floor -to-ceiling, thermopane windows with solar shades
- Timeless wide plank, blonde oak hardwood floors
- Walk-in closets in primary bedrooms (select residences)

- Floor-to-ceiling porcelain stone tile bathroom walls and floor
- Custom bathroom vanities and oversized, mirrored medicine cabinets
- Deep soaking tubs with rain shower head and sleek, frameless glass shower screen
- Luxury bathroom fixtures and state-of-the art accessories
- Over-sized, custom closets with ample storage

- · In-home washer and dryer
- Striking, sustainable Quartz kitchen countertops
- Custom kitchen island with bar-stool seating (select residences)
- Full-height porcelain stone backsplash tile
- Gas cooktops and design-forward stainless-steel appliances