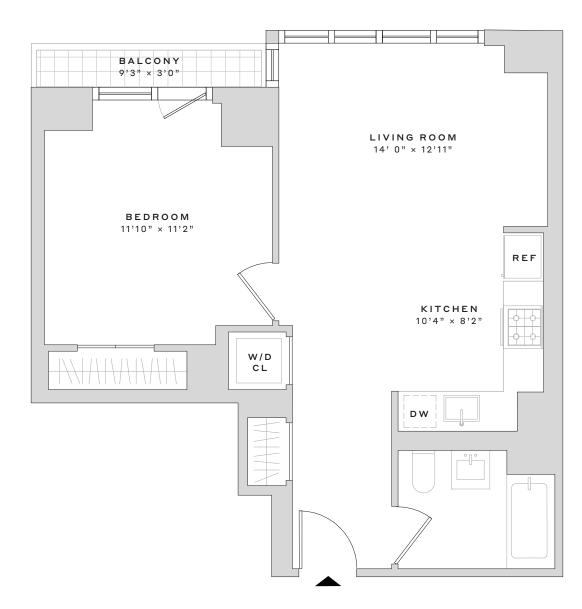

## W.W Penthouse Collection

1 BEDROOM

1 BATHROOM

BALCONY

## APARTMENT FEATURES

- · Panoramic views from high tower floors
- Keyless entry for seamless home and amenity access
- High ceilings
- Striking, floor -to-ceiling, thermopane windows with solar shades
- Timeless wide plank, blonde oak hardwood floors
- · Walk-in closets in primary bedrooms (select residences)

- Floor-to-ceiling porcelain stone tile bathroom walls and floor
- Custom bathroom vanities and oversized, mirrored medicine cabinets
- Deep soaking tubs with rain shower head and sleek, frameless glass shower screen
- Luxury bathroom fixtures and state-of-the art accessories
- Over-sized, custom closets with ample storage

- · In-home full-size washer and dryer hook-ups
- Striking, sustainable Quartz kitchen countertops
- · Custom kitchen island with bar-stool seating (select residences)
- Full-height porcelain stone backsplash tile
- Gas cooktops and design-forward stainless-steel appliances