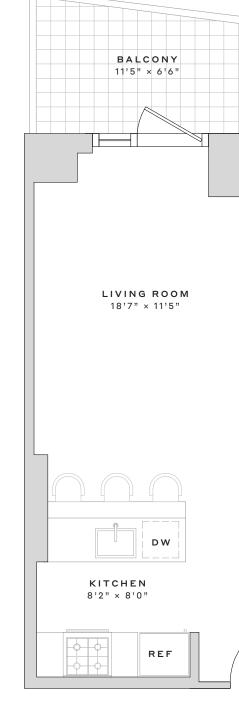

hower head and sleek, frameless glass shower screen • Luxury bathroom fixtures
- and state-of-the art accessories • Over-sized, custom closets with ample storage

- In-home full-size washer and dryer tower hook-ups
- Striking, sustainable Quartz kitchen countertops
- Custom kitchen island with bar-stool seating *(select residences)*
- Full-height porcelain stone backsplash tile
- Gas cooktops and design-forward stainless-steel appliances

NOTES

## Leasing Office 60 Wharf Drive • Brooklyn, NY 11222 • 718.400.2100

WESTWHARF.COM

UNITS ARE SUBJECT TO FIELD VARIATIONS AND MAY HAVE MATERIAL DIFFERENCES FROM THE LAYOUT SHOWN. ALL MEASUREMENTS ARE APPROXIMATE. SEE LEASING AGENT FOR ADDITIONAL DETAILS AND INFORMATION. ANY AND ALL INFORMATION CONTAINED HEREIN IS SUBJECT TO CHANGE WITHOUT NOTICE