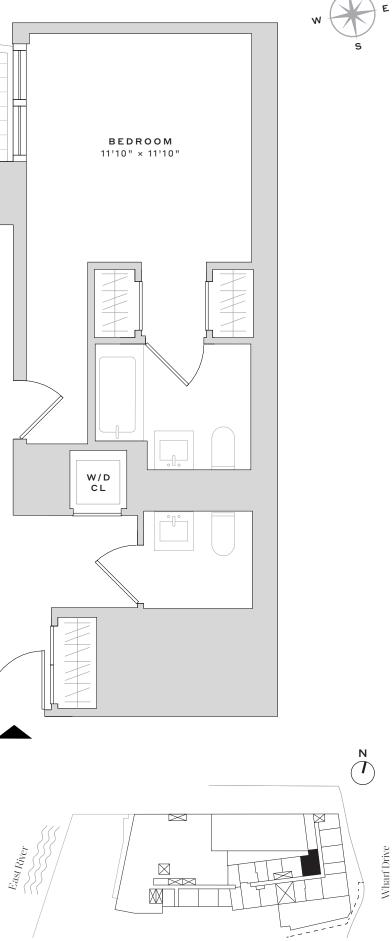

r head and sleek, frameless glass shower screen • Luxury bathroom fixtures
- and state-of-the art accessories • Over-sized, custom closets with ample storage

- In-home full-size washer and dryer tower hook-ups
- Striking, sustainable Quartz kitchen countertops
- Custom kitchen island with bar-stool seating *(select residences)*
- Full-height porcelain stone backsplash tile
- Gas cooktops and design-forward stainless-steel appliances

NOTES

## Leasing Office 60 Wharf Drive • Brooklyn, NY 11222 • 718.400.2100

WESTWHARF.COM

UNITS ARE SUBJECT TO FIELD VARIATIONS AND MAY HAVE MATERIAL DIFFERENCES FROM THE LAYOUT SHOWN. ALL MEASUREMENTS ARE APPROXIMATE. SEE LEASING AGENT FOR ADDITIONAL DETAILS AND INFORMATION. ANY AND ALL INFORMATION CONTAINED HEREIN IS SUBJECT TO CHANGE WITHOUT NOTICE