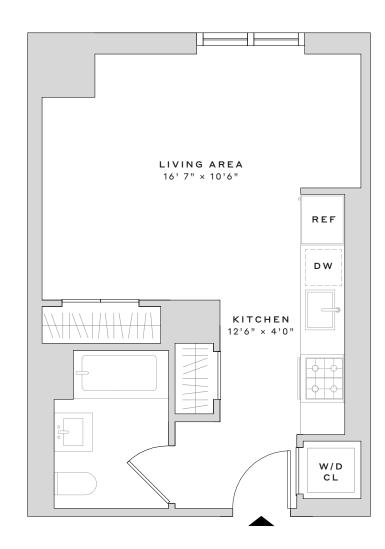

and sleek, frameless glass shower screen
- Luxury bathroom fixtures and state-of-the art accessories
- Over-sized, custom closets with ample storage

- · In-home full-size washer and dryer tower hook-ups
- Striking, sustainable Quartz kitchen countertops
- · Custom kitchen island with bar-stool seating (select residences)
- Full-height porcelain stone backsplash tile
- · Gas cooktops and design-forward stainless-steel appliances

NOTES

Leasing Office 60 Wharf Drive • Brooklyn, NY 11222 • 718.400.2100

WESTWHARF.COM

UNITS ARE SUBJECT TO FIELD VARIATIONS AND MAY HAVE MATERIAL DIFFERENCES FROM THE LAYOUT SHOWN. ALL MEASUREMENTS ARE APPROXIMATE. SEE LEASING AGENT FOR ADDITIONAL DETAILS AND INFORMATION. ANY AND ALL INFORMATION CONTAINED HEREIN IS SUBJECT TO CHANGE WITHOUT NOTICE.