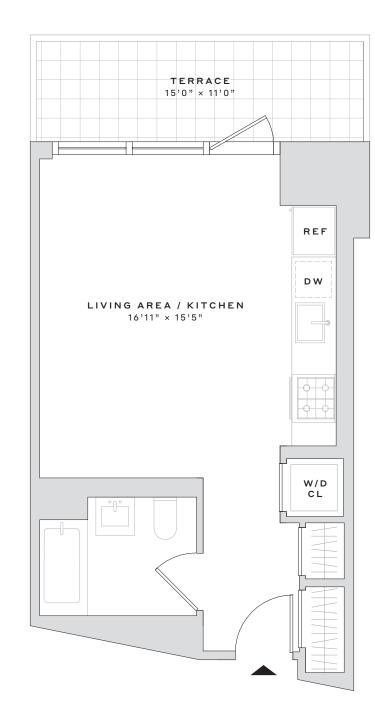

head and sleek, frameless glass shower screen
- Luxury bathroom fixtures and state-of-the art accessories
- Over-sized, custom closets with ample storage

- In-home full-size washer and dryer tower hook-ups
- Striking, sustainable Quartz kitchen countertops
- Custom kitchen island with bar-stool seating (select residences)
- Full-height porcelain stone backsplash tile
- Gas cooktops and design-forward stainless-steel appliances

NOTES

Leasing Office 60 Wharf Drive • Brooklyn, NY 11222 • 718.400.2100

WESTWHARF.COM

UNITS ARE SUBJECT TO FIELD VARIATIONS AND MAY HAVE MATERIAL DIFFERENCES FROM THE LAYOUT SHOWN. ALL MEASUREMENTS ARE APPROXIMATE. SEE LEASING AGENT FOR ADDITIONAL DETAILS AND INFORMATION. ANY AND ALL INFORMATION CONTAINED HEREIN IS SUBJECT TO CHANGE WITHOUT NOTICE.



W.W