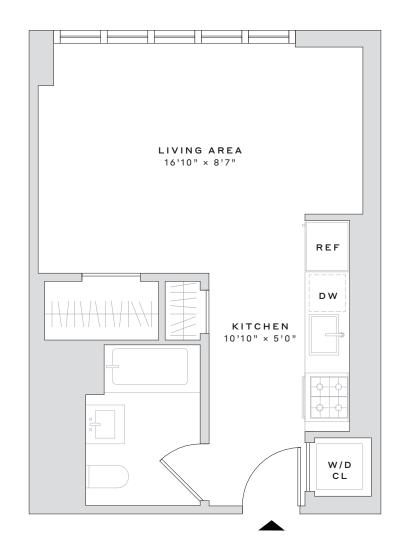

head and sleek, frameless glass shower screen
- Luxury bathroom fixtures and state-of-the art accessories
- Over-sized, custom closets with ample storage

- In-home full-size washer and dryer tower hook-ups
- Striking, sustainable Quartz kitchen countertops
- Custom kitchen island with bar-stool seating (select residences)
- Full-height porcelain stone backsplash tile
- Gas cooktops and design-forward stainless-steel appliances

NOTES

Leasing Office 60 Wharf Drive • Brooklyn, NY 11222 • 718.400.2100

WESTWHARF.COM

UNITS ARE SUBJECT TO FIELD VARIATIONS AND MAY HAVE MATERIAL DIFFERENCES FROM THE LAYOUT SHOWN. ALL MEASUREMENTS ARE APPROXIMATE. SEE LEASING AGENT FOR ADDITIONAL DETAILS AND INFORMATION. ANY AND ALL INFORMATION CONTAINED HEREIN IS SUBJECT TO CHANGE WITHOUT NOTICE.



W.W