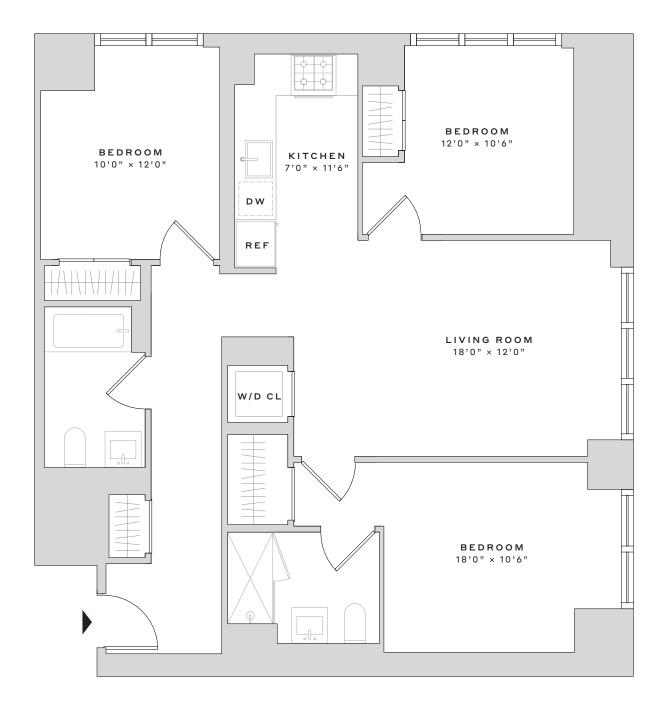

**60 WHARF DRIVE** 

812

3 BEDROOMS

2 BATHROOMS

## APARTMENT FEATURES

- Keyless entry for seamless home and amenity access
- High ceilings
- Striking, floor -to-ceiling, thermopane windows with solar shades
- Timeless wide plank, blonde oak hardwood floors
- · Walk-in closets in primary bedrooms (select residences)

- Floor-to-ceiling porcelain stone tile bathroom walls and floor
- Custom bathroom vanities and oversized, mirrored medicine cabinets
- Deep soaking tubs with rain shower head and sleek, frameless glass shower screen
- Luxury bathroom fixtures and state-of-the art accessories
- Over-sized, custom closets with ample storage

- · In-home full-size washer and dryer tower hook-ups
- Striking, sustainable Quartz kitchen countertops
- · Custom kitchen island with bar-stool seating (select residences)
- Full-height porcelain stone backsplash tile
- · Gas cooktops and design-forward stainless-steel appliances