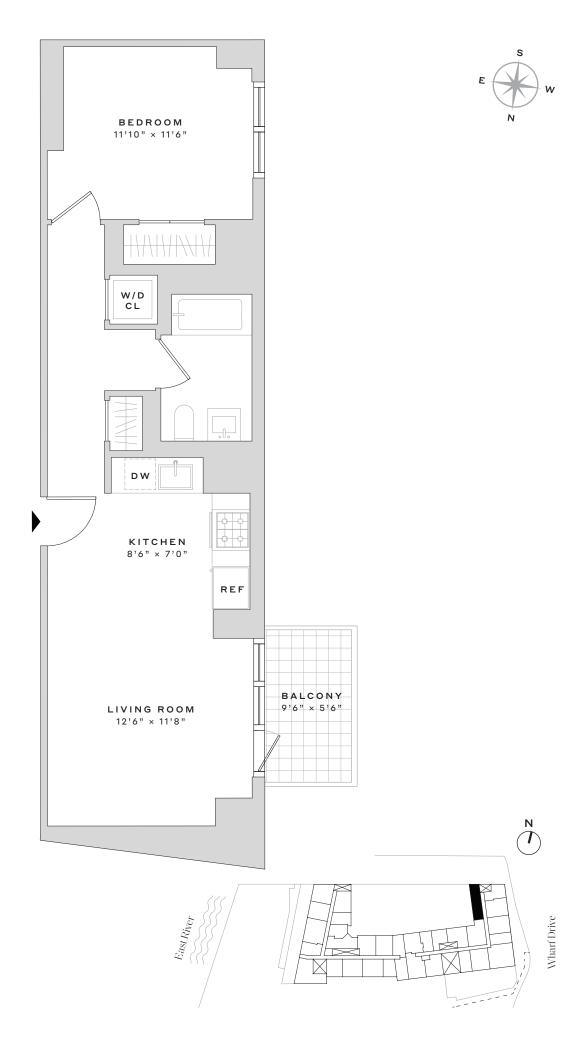

er head and sleek, frameless glass shower screen
- Luxury bathroom fixtures and state-of-the art accessories
- Over-sized, custom closets with ample storage

- In-home full-size washer and dryer tower hook-ups
- Striking, sustainable Quartz kitchen countertops
- Custom kitchen island with bar-stool seating (select residences)
- Full-height porcelain stone backsplash tile
- Gas cooktops and design-forward stainless-steel appliances

NOTES

Leasing Office 60 Wharf Drive • Brooklyn, NY 11222 • 718.400.2100

WESTWHARF.COM

UNITS ARE SUBJECT TO FIELD VARIATIONS AND MAY HAVE MATERIAL DIFFERENCES FROM THE LAYOUT SHOWN. ALL MEASUREMENTS ARE APPROXIMATE. SEE LEASING AGENT FOR ADDITIONAL DETAILS AND INFORMATION. ANY AND ALL INFORMATION CONTAINED HEREIN IS SUBJECT TO CHANGE WITHOUT NOTICE.



W.W