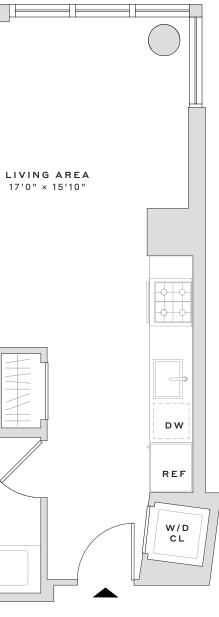

## 933

#### STUDIO 1 BATHROOM

#### APARTMENT FEATURES

- Keyless entry for seamless home and amenity access
- High ceilings
- Striking, floor -to-ceiling, thermopane windows with solar shades
- Timeless wide plank, blonde oak hardwood floors
- Walk-in closets in primary bedrooms *(select residences)*
- Floor-to-ceiling porcelain stone tile bathroom walls and floor
- Custom bathroom vanities and oversized, mirrored medicine cabinets
- Deep soaking tubs with rain shower head and sleek, frameless glass shower screen
- Luxury bathroom fixtures and state-of-the art accessories
  Over-sized, custom closets with ample storage
- In-home full-size washer and dryer tower hook-ups
- Striking, sustainable Quartz kitchen countertops
- Custom kitchen island with bar-stool seating *(select residences)*
- Full-height porcelain stone backsplash tile
- Gas cooktops and design-forward stainless-steel appliances